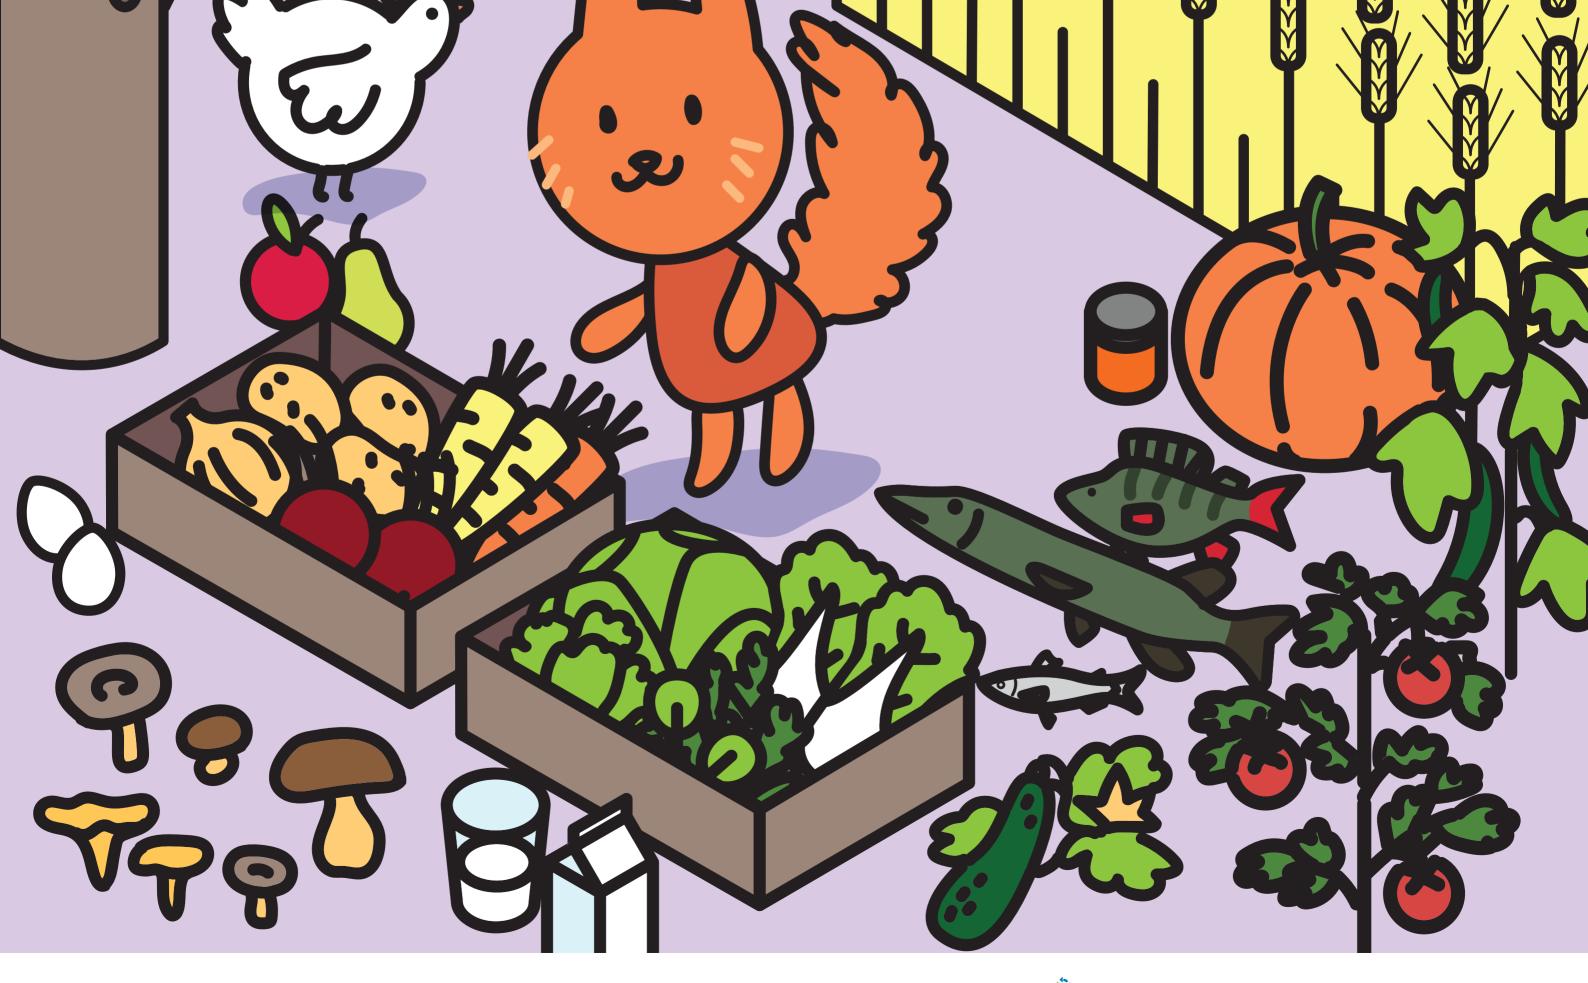

### Autumn Time to Harvest

Often

In the autumn, we gradually move on to using root vegetables, cabbages, leeks and pumpkins instead of salad vegetables. It is possible to have local fruits during late autumn and early winter.

Rarely

<u>ک</u>

**X X X** 

Autumn is also a time for hunting. The casseroles made from game and vegetables are seasonal. Fish is also seasonal product of autumn.

Sometimes

رو

CIRCULAR ECONOMY