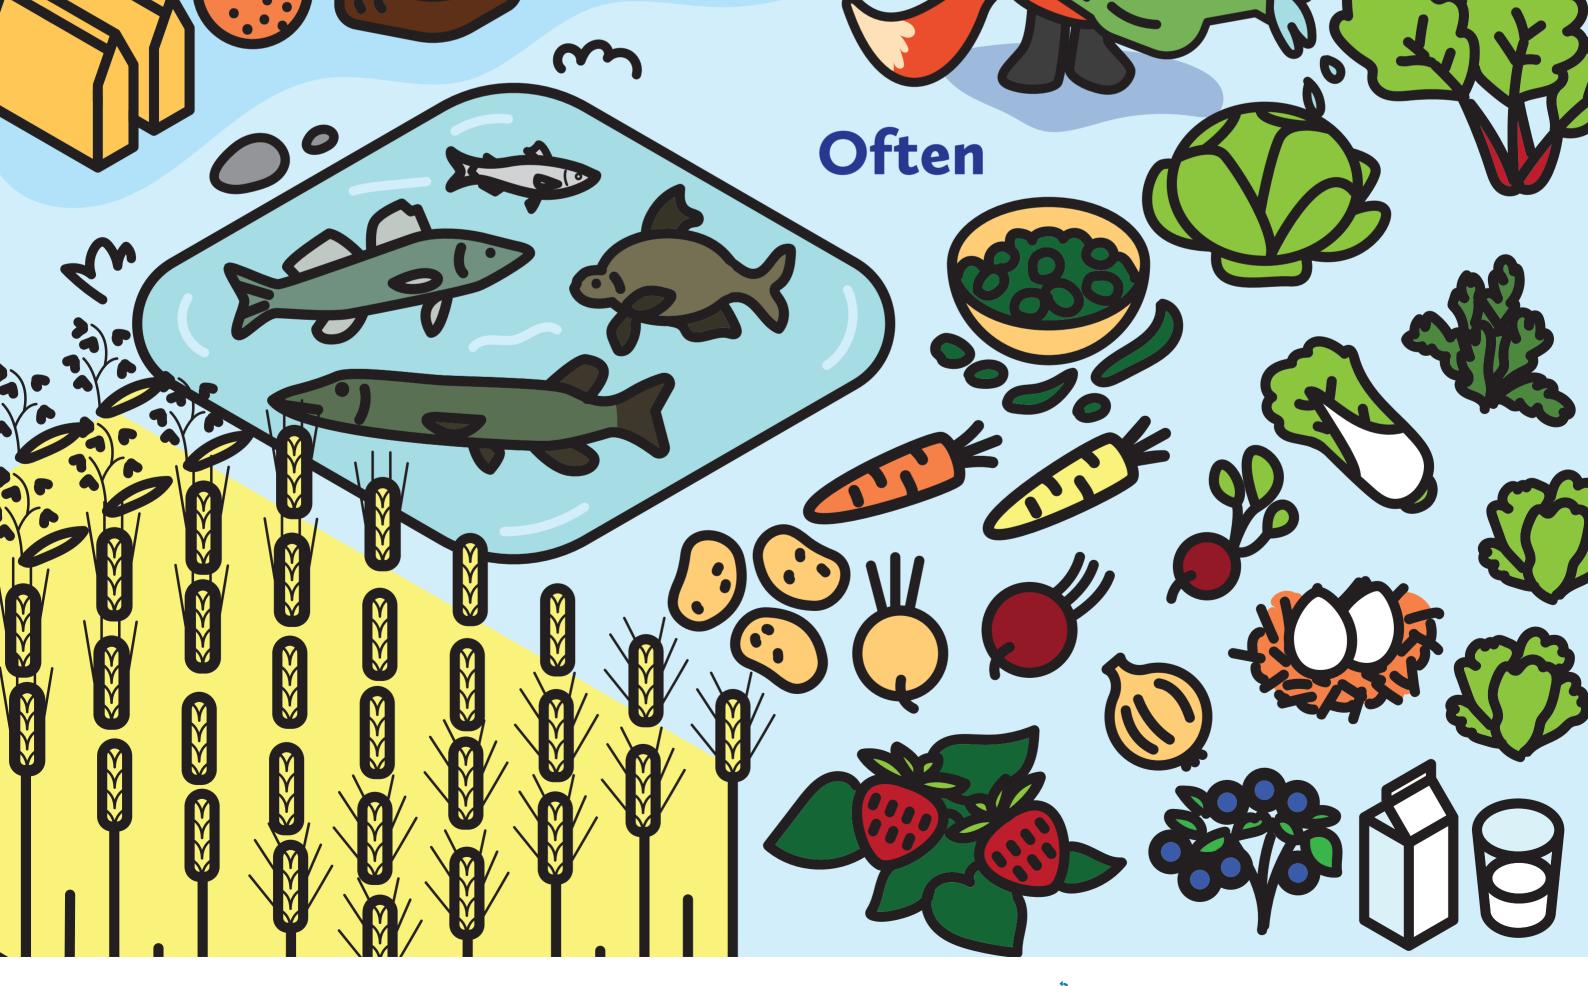

# All Year Round

According to harvest season, locally produced food means food that has been cultivated or produced close to the consumer and collected during the harvest season. The harvest season refers to a time when certain vegetables, fruits or other products are available naturally in local farming areas.

## Spring Time for Early Vegetables

It is time for early spring vegetables, there is a little left of last year's crop. Roots, onions, and cabbages need a boost from new green leaves such as spinach, the first salads of spring, and leafy herbs.

Various dry products such as beans, peas and flour are an important basis during this time. As late spring turns into early summer, early potatoes and early vegetables come in.

Rarely