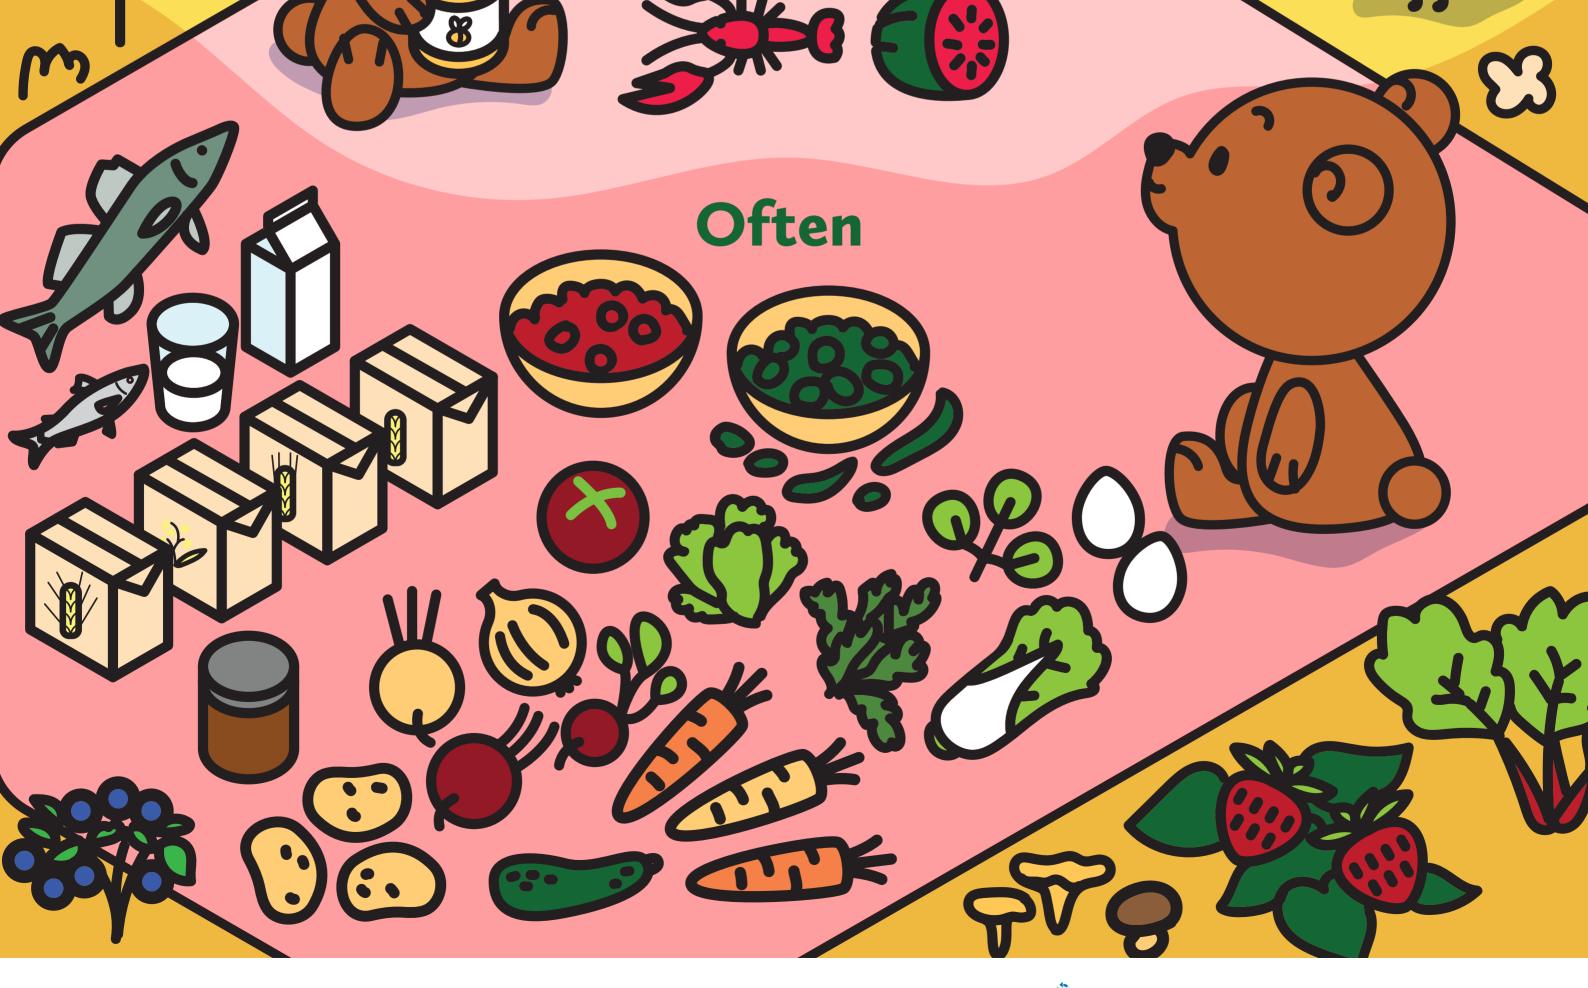

### Autumn Time to Harvest

Often

In the autumn, we gradually move on to using root vegetables, cabbages, leeks and pumpkins instead of salad vegetables. It is possible to have local fruits during late autumn and early winter.

Rarely

<u>ک</u>

**X X X** 

Autumn is also a time for hunting. The casseroles made from game and vegetables are seasonal. Fish is also seasonal product of autumn.

Sometimes

رو

CIRCULAR ECONOMY