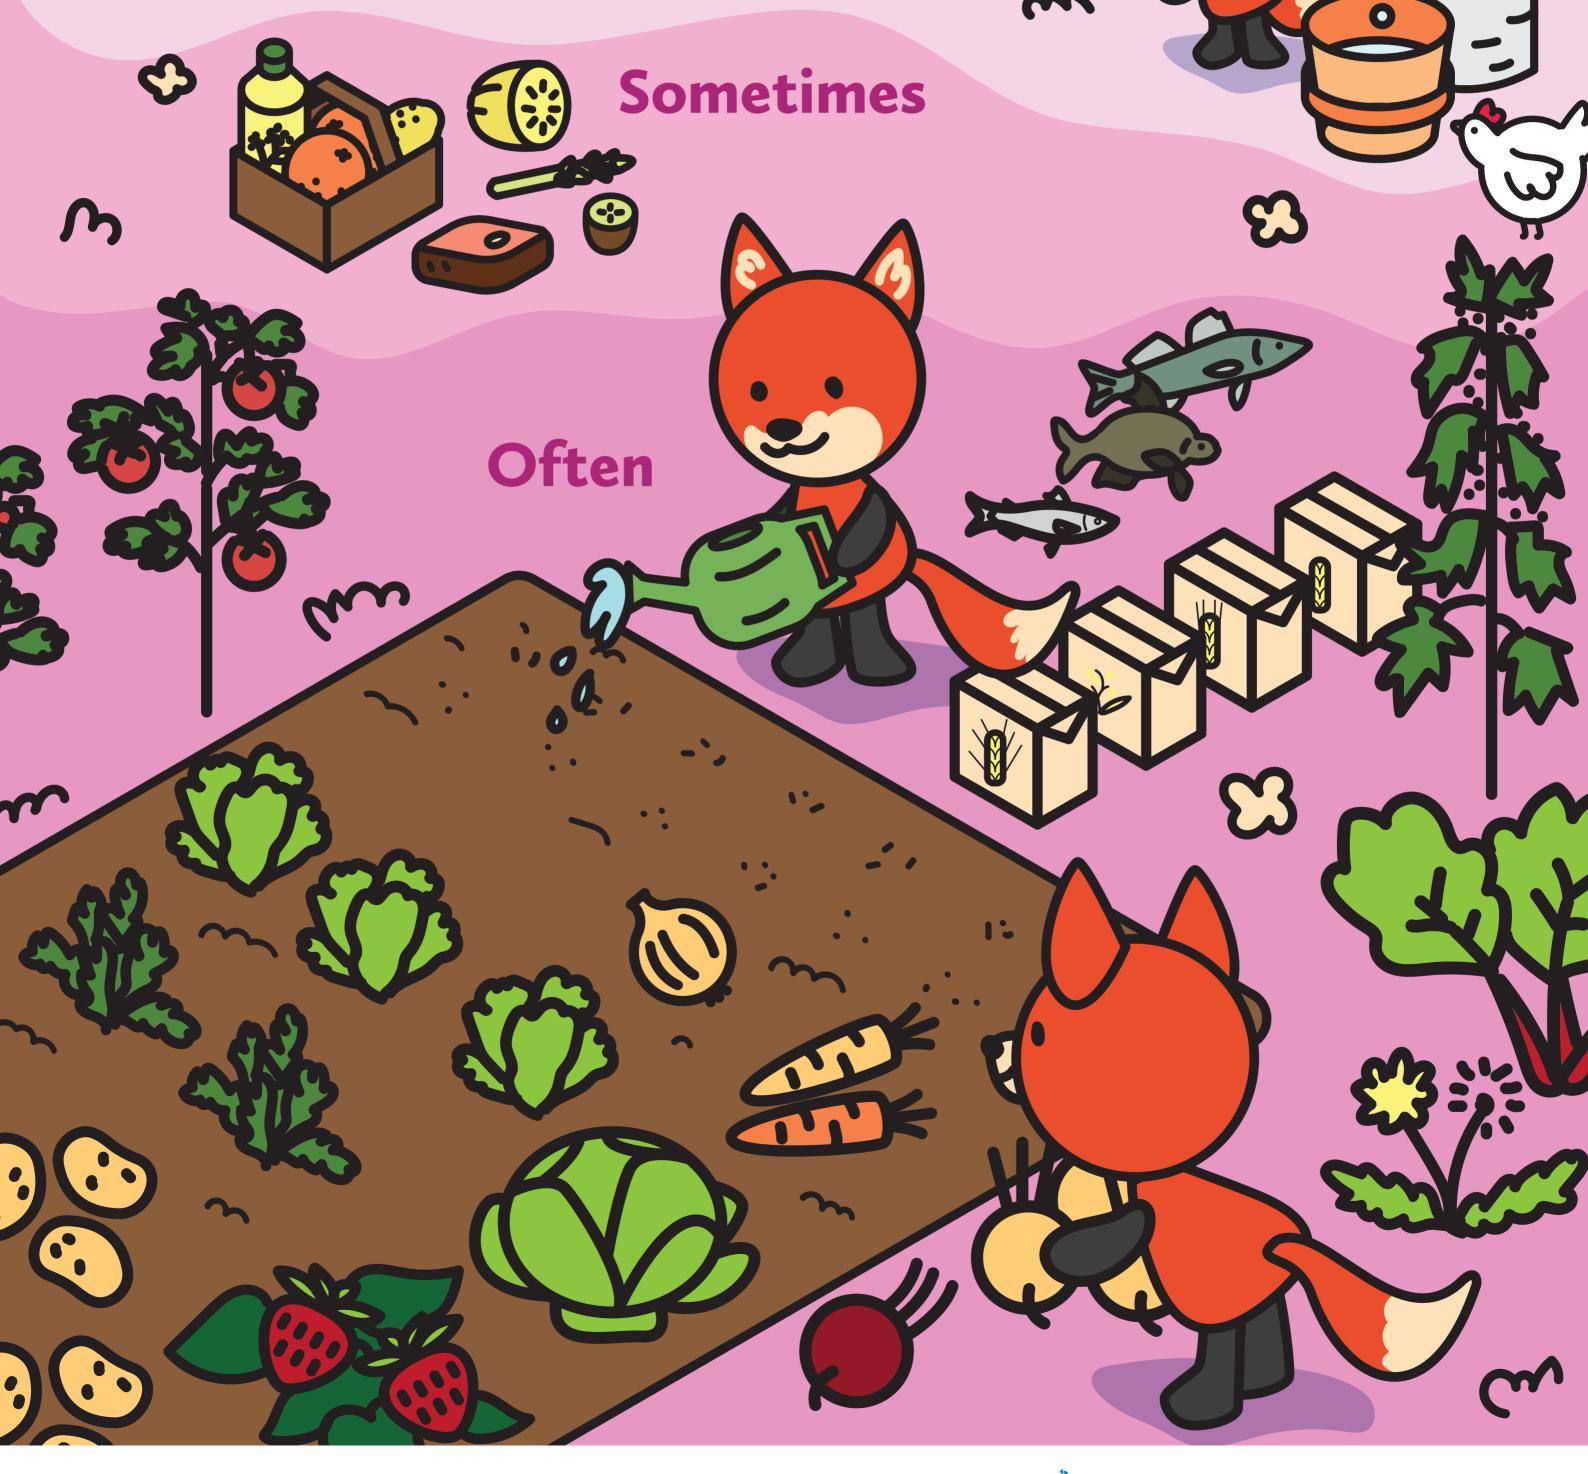

#### **Summer** The Season of Wealth

Now is the time for the abundant produce of the harvest season. There are tomatoes, cucumbers and pumpkins, fresh peas and beans, broccoli and cauliflower, tender roots and all kinds of vegetables.

There are berries and mushrooms in the forest. Now we can feast on everything fresh. It is also time to make preserves from the crop of the field and the forest.

Jnion KISMET