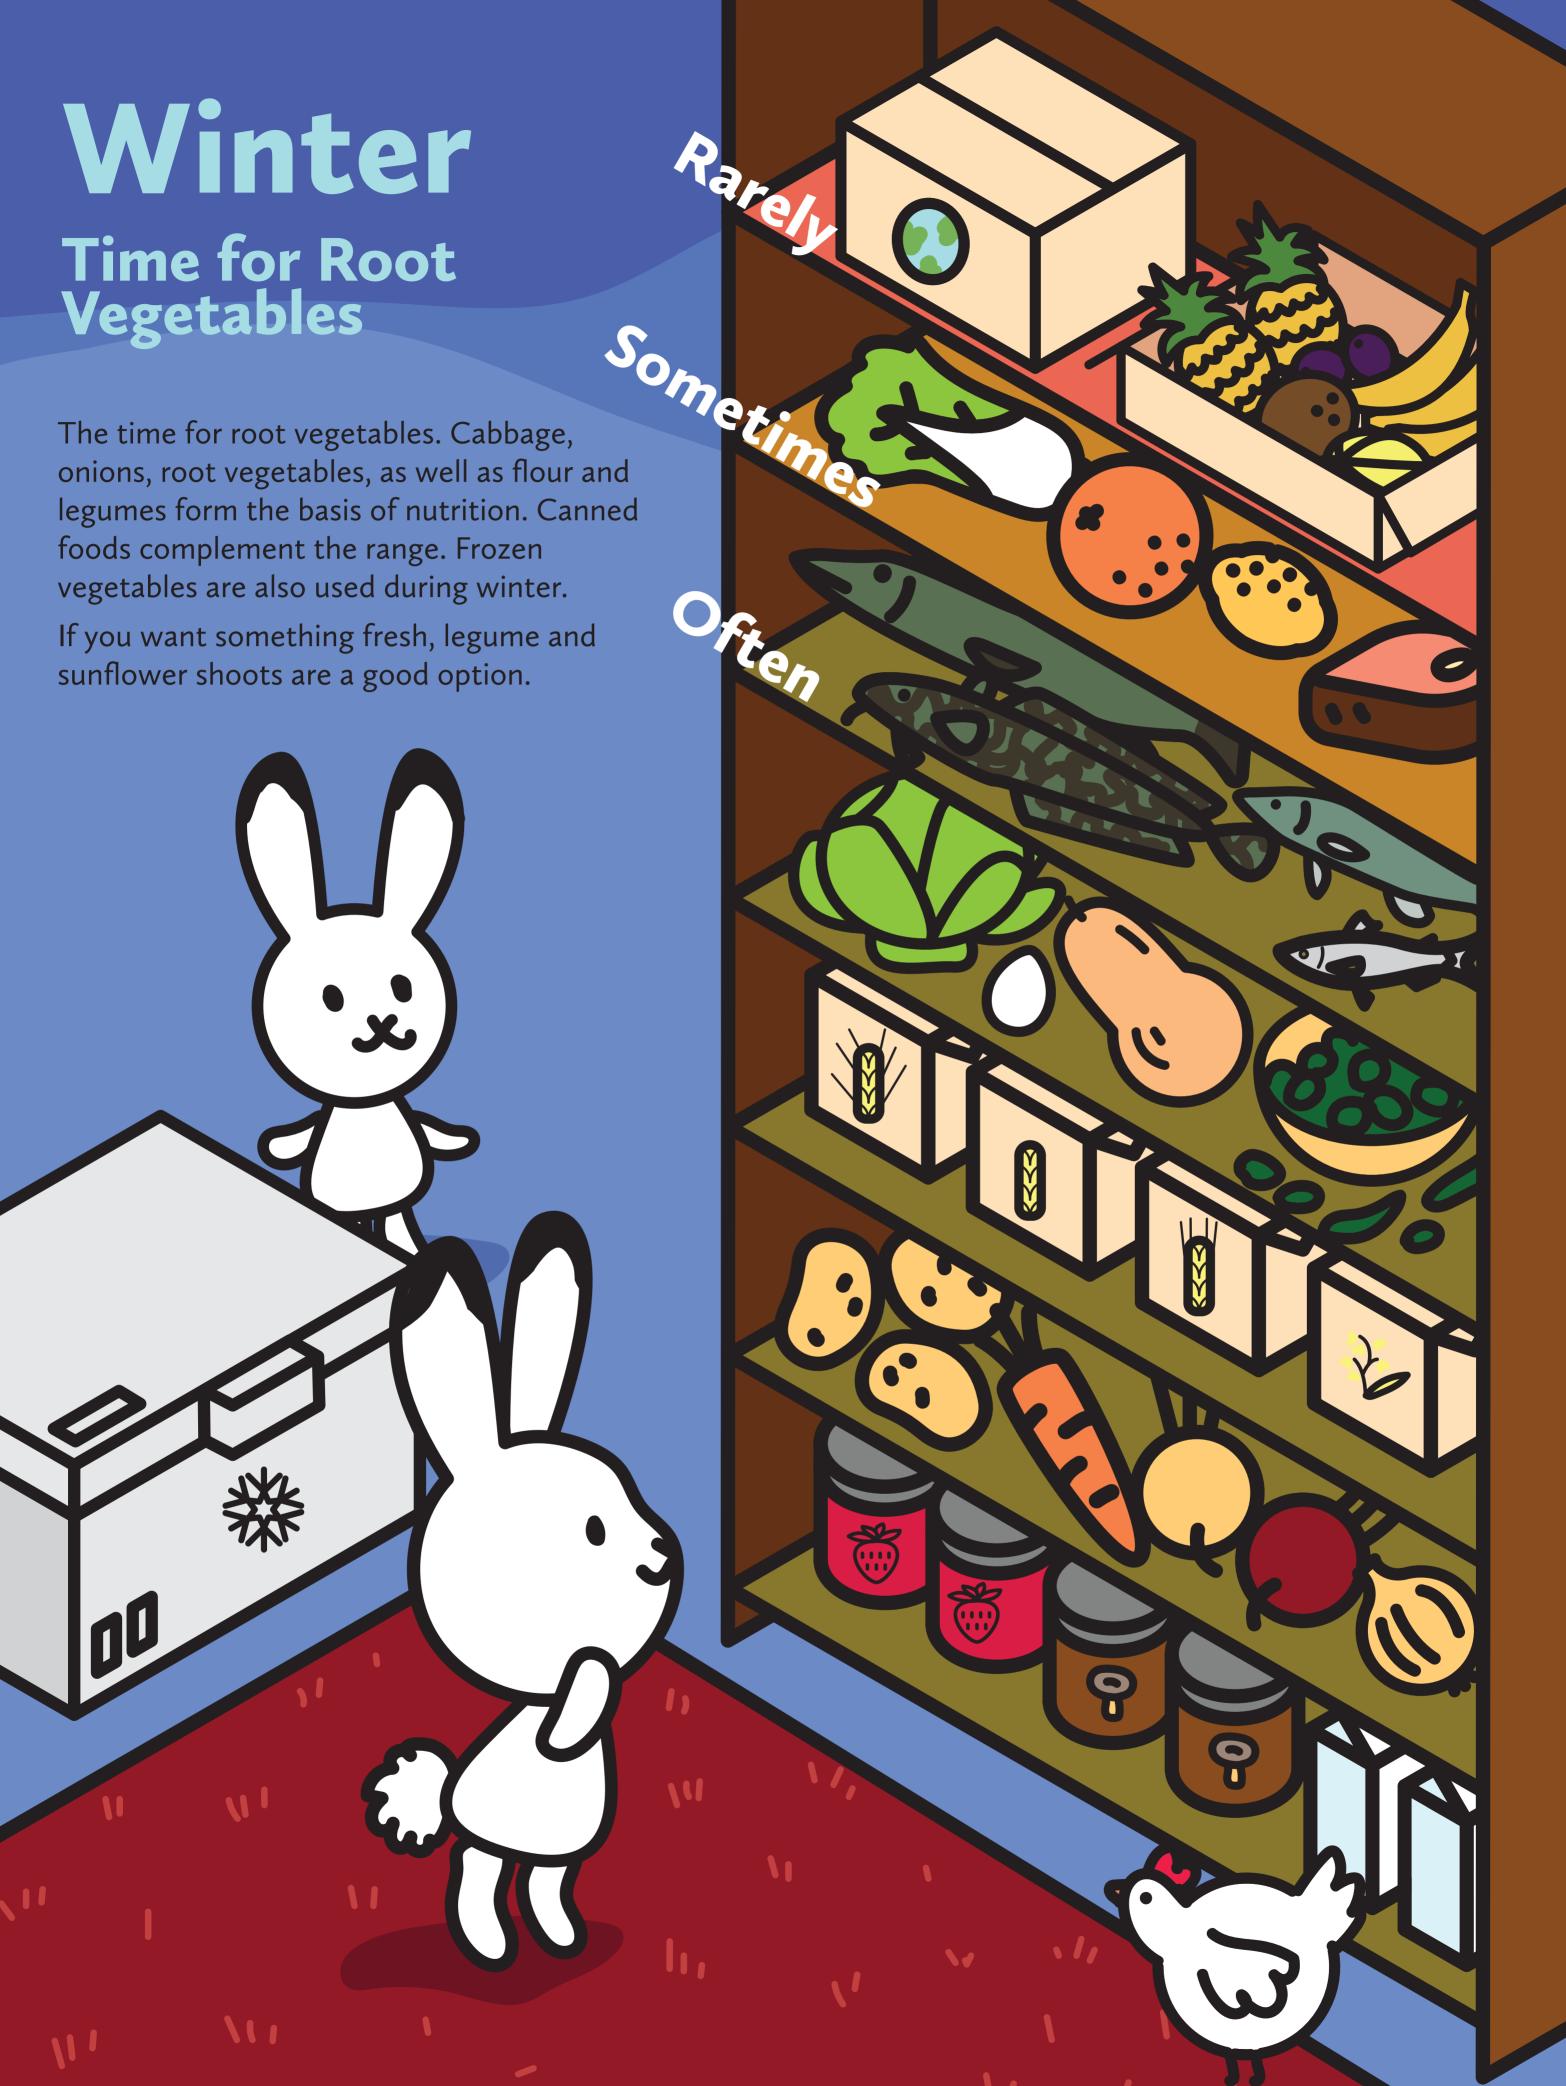

Various dry products such as beans, peas and flour are an important basis during this time. As late spring turns into early summer, early potatoes and early vegetables come in.

Rarely